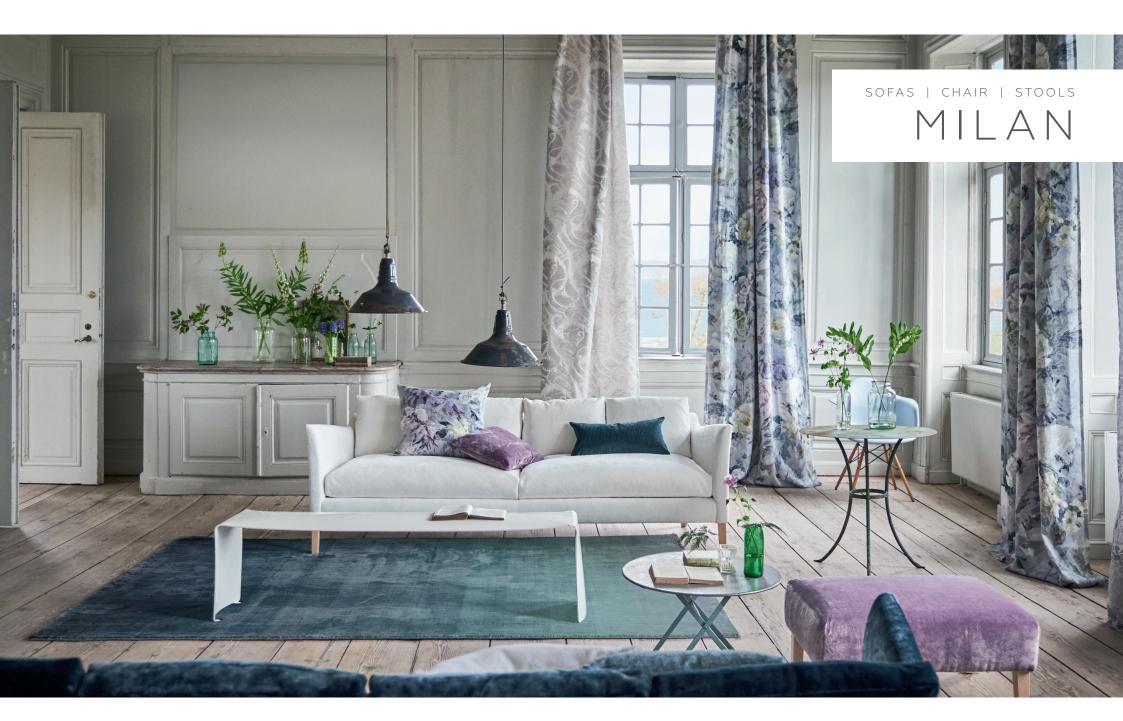

## DESIGNERS GUILD

Effortlessly elegant, the Milan range features sleek tailored lines with supreme comfort. The sofas have generous proportions with indulgent feather mix back cushions while the armchair with its sprung back and stylish lines works beautifully both as an individual piece or alongside the sofa and footstools. Equally at home in both relaxed or more formal spaces.

Structure: beech, fir and poplar Covering: tight cover Sofa seat cushions: removable covers, high density foam and fibre with feather surround Back cushions: feather Armchair: sprung back Legs: beech wood tapered leg available in various colour finishes