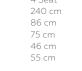

4 SEAT SOFA

Side View

Width -Depth -Height -Seat Height -Seat Depth -

2.5 Seat 160 cm 86 cm 75 cm

Side View

78 cm

80 cm

46 cm

55 cm

3 Seat 200 cm 86 cm 75 cm 46 cm 55 cm

4 Seat 86 cm 75 cm 46 cm 55 cm

Small Stool 74 cm 54 cm 36 cm n/a

n/a

Side View

n/a

Large Stool 120 cm 54 cm 36 cm n/a