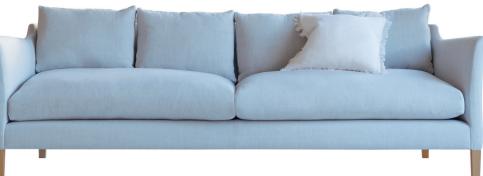

## DESIGNERS GUILD

Effortlessly elegant, the Milan range features sleek tailored lines with supreme comfort. The sofas have generous proportions with indulgent feather mix back cushions while the armchair with its sprung back and stylish lines works beautifully both as an individual piece or alongside the sofa and footstools. Equally at home in both relaxed or more formal spaces.

Structure: beech, fir and poplar Covering: tight cover Sofa seat cushions: removable covers, high density foam and fibre with feather surround Back cushions: feather Armchair: sprung back Legs: beech wood tapered leg available in various colour finishes