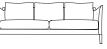

## DESIGNERS GUILD

Effortlessly elegant, the Milan range features sleek tailored lines with supreme comfort. The sofas have generous proportions with indulgent feather mix back cushions while the armchair with its sprung back and stylish lines works beautifully both as an individual piece or alongside the sofa and footstools. Equally at home in both relaxed or more formal spaces.

4 SEAT SOFA

Side View

Width -Depth -Height -Seat Height -Seat Depth -

2.5 Seat 160 cm 86 cm 75 cm

Side View

78 cm

80 cm

46 cm

55 cm

3 Seat 200 cm 86 cm 75 cm 46 cm 55 cm

4 Seat 86 cm 75 cm 46 cm 55 cm

Small Stool 74 cm 54 cm 36 cm n/a

n/a

Side View

n/a

Large Stool 120 cm 54 cm 36 cm n/a