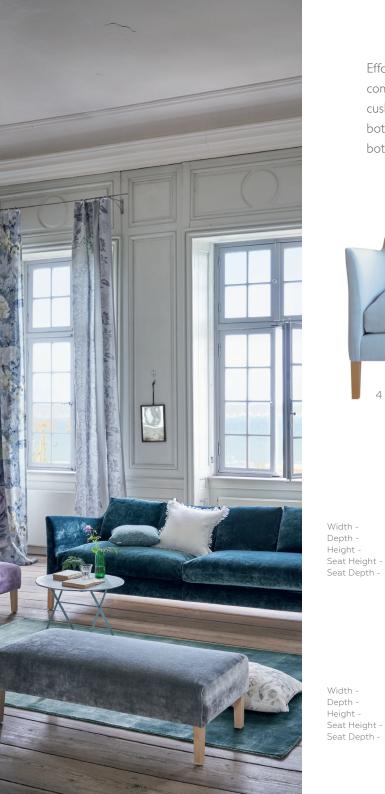

4 SEAT SOFA

Side View

Width -Depth -Height -Seat Height -Seat Depth -

2.5 Seat 160 cm 86 cm 75 cm

Side View

78 cm

80 cm

46 cm

55 cm

3 Seat 200 cm 86 cm 75 cm 46 cm 55 cm

4 Seat 86 cm 75 cm 46 cm 55 cm

Small Stool 74 cm 54 cm 36 cm n/a

n/a

Side View

n/a

Large Stool 120 cm 54 cm 36 cm n/a