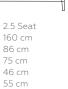

4 SEAT SOFA

Side View

Width -Depth -Height -Seat Height -Seat Depth -

2.5 Seat 160 cm 86 cm 75 cm

Side View

78 cm

80 cm

46 cm

55 cm

3 Seat 200 cm 86 cm 75 cm 46 cm 55 cm

4 Seat 86 cm 75 cm 46 cm 55 cm

Small Stool 74 cm 54 cm 36 cm n/a

n/a

Side View

n/a

Large Stool 120 cm 54 cm 36 cm n/a