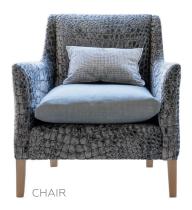

## DESIGNERS GUILD

Effortlessly elegant, the Milan range features sleek tailored lines with supreme comfort. The sofas have generous proportions with indulgent feather mix back cushions while the armchair with its sprung back and stylish lines works beautifully both as an individual piece or alongside the sofa and footstools. Equally at home in both relaxed or more formal spaces.

Structure: beech, fir and poplar Covering: tight cover Sofa seat cushions: removable covers, high density foam and fibre with feather surround Back cushions: feather Armchair: sprung back Legs: beech wood tapered leg available in various colour finishes