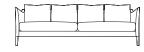

## DESIGNERS GUILD

Effortlessly elegant, the Milan range features sleek tailored lines with supreme comfort. The sofas have generous proportions with indulgent feather mix back cushions while the armchair with its sprung back and stylish lines works beautifully both as an individual piece or alongside the sofa and footstools. Equally at home in both relaxed or more formal spaces.

4 SEAT SOFA

Side View

Width -Depth -Height -Seat Height -Seat Depth -

2.5 Seat 160 cm 86 cm 75 cm

Side View

78 cm

80 cm

46 cm

55 cm

3 Seat 200 cm 86 cm 75 cm 46 cm 55 cm

4 Seat 86 cm 75 cm 46 cm 55 cm

Small Stool 74 cm 54 cm 36 cm n/a

n/a

Side View

n/a

Large Stool 120 cm 54 cm 36 cm n/a