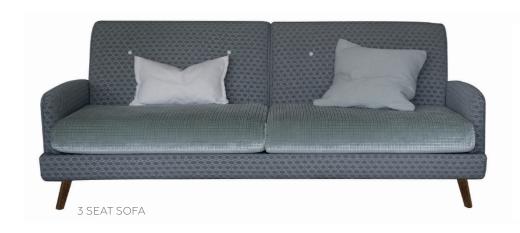

Legs: beech wood tapered leg available in different colour finishes

Side View

Width Depth Height Seat Height Seat Depth -

2 Seat 163 cm 92 cm 84 cm

44 cm 56 cm

2.5 Seat 190 cm 92 cm 84 cm 44 cm 56 cm

3 Seat

215 cm 92 cm 84 cm 44 cm 56 cm

Side View

Width Depth Height Seat Height Seat Depth -

ew Chair 75 cm 92 cm

92 cm 84 cm 44 cm 56 cm

Side View

(

Low Back Chair 75 cm 88 cm 75 cm 44 cm 56 cm