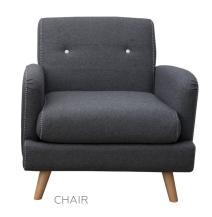

215 cm 92 cm 84 cm 44 cm 56 cm

Side View

Width Depth Height Seat Height Seat Depth -

ew Chair 75 cm 92 cm

92 cm 84 cm 44 cm 56 cm

Side View

(

Low Back Chair 75 cm 88 cm 75 cm 44 cm 56 cm