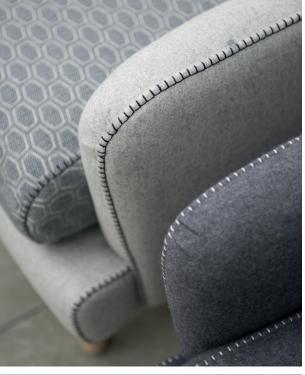

Influenced by vintage furniture, this design features an elliptical shape through the frames and cushions. Low and high back chairs; sofas and stools provide supreme comfort and are all finished with a feature stitch detail. Structure: beech, fir and poplar

Suspension: high resilience woven webbing

Covering: tight cover with stitching detail available in

10 different colours \*

Seat cushions: high density foam and fibre Back: high resilience woven webbing and foam

Legs: beech wood tapered leg available in different colour finishes

Side View

Width Depth Height Seat Height Seat Depth -

2 Seat 163 cm 92 cm 84 cm

44 cm 56 cm

2.5 Seat 190 cm 92 cm 84 cm 44 cm 56 cm

3 Seat