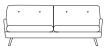

Legs: beech wood tapered leg available in different colour finishes

Side View

Width Depth Height Seat Height Seat Depth -

2 Seat 163 cm 92 cm 84 cm

44 cm 56 cm

2.5 Seat 190 cm 92 cm 84 cm 44 cm 56 cm

3 Seat

215 cm 92 cm 84 cm 44 cm 56 cm

Side View

Width Depth Height Seat Height Seat Depth -

ew Chair 75 cm 92 cm

92 cm 84 cm 44 cm 56 cm

Side View

(

Low Back Chair 75 cm 88 cm 75 cm 44 cm 56 cm