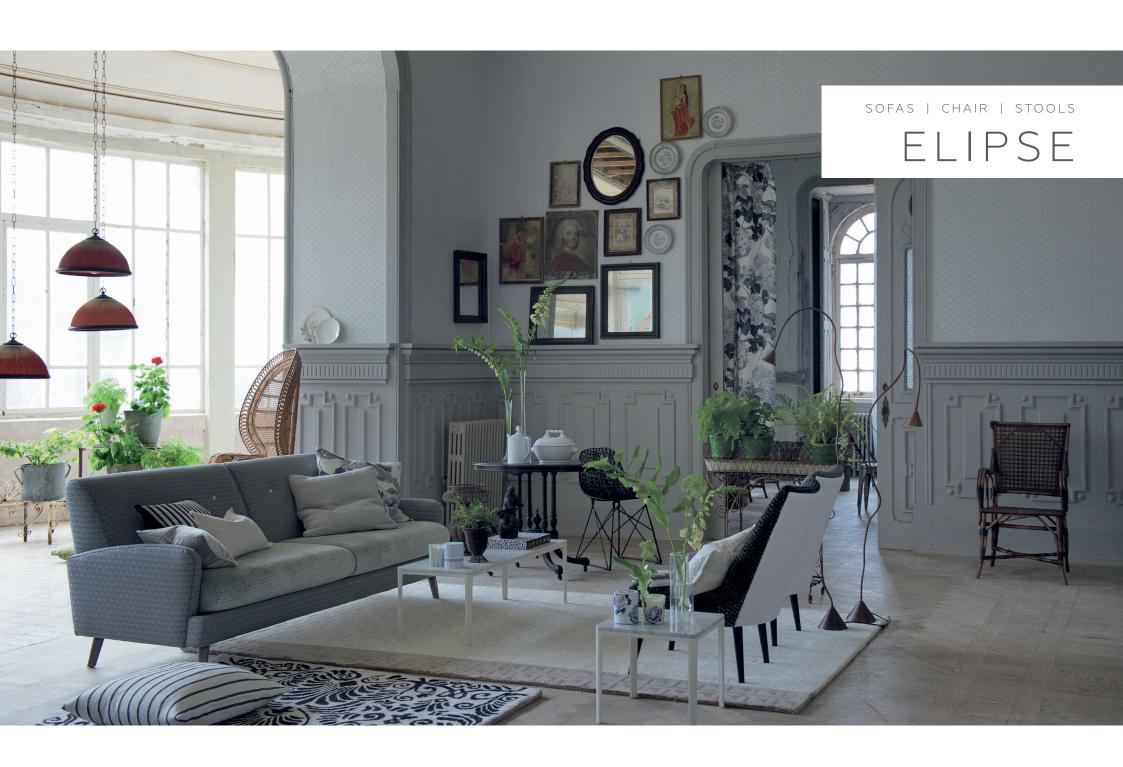

Influenced by vintage furniture, this design features an elliptical shape through the frames and cushions. Low and high back chairs; sofas and stools provide supreme comfort and are all finished with a feature stitch detail. Structure: beech, fir and poplar