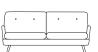

Legs: beech wood tapered leg available in different colour finishes

Side View

Width Depth Height Seat Height Seat Depth -

2 Seat 163 cm 92 cm 84 cm

44 cm 56 cm

2.5 Seat 190 cm 92 cm 84 cm 44 cm 56 cm

3 Seat

215 cm 92 cm 84 cm 44 cm 56 cm

Side View

Width Depth Height Seat Height Seat Depth -

ew Chair 75 cm 92 cm

92 cm 84 cm 44 cm 56 cm

Side View

(

Low Back Chair 75 cm 88 cm 75 cm 44 cm 56 cm