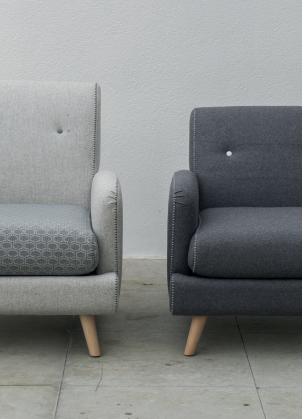

Influenced by vintage furniture, this design features an elliptical shape through the frames and cushions. Low and high back chairs; sofas and stools provide supreme comfort and are all finished with a feature stitch detail. Structure: beech, fir and poplar

Suspension: high resilience woven webbing

Covering: tight cover with stitching detail available in

10 different colours \*

Seat cushions: high density foam and fibre Back: high resilience woven webbing and foam

Legs: beech wood tapered leg available in different colour finishes

Side View

Width Depth Height Seat Height Seat Depth -

2 Seat 163 cm 92 cm 84 cm

44 cm 56 cm

2.5 Seat 190 cm 92 cm 84 cm 44 cm 56 cm

3 Seat