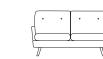

Legs: beech wood tapered leg available in different colour finishes

Side View

Width Depth Height Seat Height Seat Depth -

2 Seat 163 cm 92 cm 84 cm

44 cm 56 cm

2.5 Seat 190 cm 92 cm 84 cm 44 cm 56 cm

3 Seat

215 cm 92 cm 84 cm 44 cm 56 cm

Side View

Width Depth Height Seat Height Seat Depth -

ew Chair 75 cm 92 cm

92 cm 84 cm 44 cm 56 cm

Side View

(

Low Back Chair 75 cm 88 cm 75 cm 44 cm 56 cm