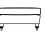

Side View

Width Depth Height Seat Height Seat Depth -

Rectangular Ottoman 65 cm

85 cm 85 cm 46 cm n/a n/a

Square Ottoman 85 cm 85 cm

85 cm 46 cm n/a n/a