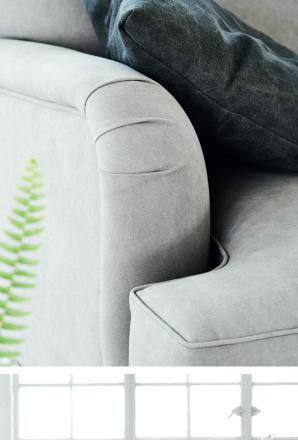

A generous Howard style group of sofas, chair and ottomans with sweeping lines fitted with turned legs and castors or available with an optional tapered leg for a more contemporary look.  $\label{tructure:beech, fir and poplar} \textbf{Structure:} \ \ \textbf{beech, fir and poplar}$ 

Suspension: high resilience woven webbing

Covering: tight cover

Seat cushions: high density foam and fibre (also available in duck feather option or with central insert in foam and feather surround)
Legs: turned beech fitted with castors, or tapered leg option, all available in different colour finishes