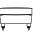

Side View

Width Depth Height Seat Height Seat Depth -

Rectangular Ottoman 65 cm

85 cm 85 cm 46 cm n/a n/a

Square Ottoman 85 cm 85 cm

85 cm 46 cm n/a n/a