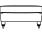

Side View

Width Depth Height Seat Height Seat Depth -

Rectangular Ottoman 65 cm

85 cm 85 cm 46 cm n/a n/a

Square Ottoman 85 cm 85 cm

85 cm 46 cm n/a n/a