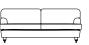

Side View

Width -Depth -Height -Seat Height -Seat Depth -

Chair 85 cm 105 cm 85 cm 46 cm 65 cm

2 Seat 170 cm 105 cm 85 cm 46 cm 65 cm

2.5 Seat 190 cm 105 cm 85 cm 46 cm 65 cm

3 Seat 220 cm 105 cm 85 cm 46 cm 65 cm