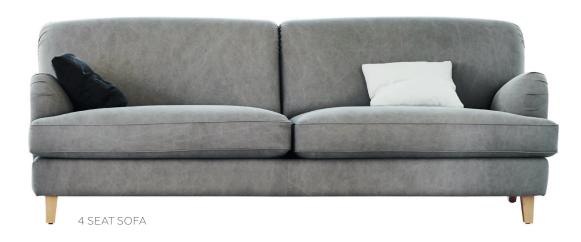

Side View

Width -Depth -Height -Seat Height -Seat Depth -

Chair 85 cm 105 cm 85 cm 46 cm 65 cm

2 Seat 170 cm 105 cm 85 cm 46 cm 65 cm

2.5 Seat 190 cm 105 cm 85 cm 46 cm 65 cm

3 Seat 220 cm 105 cm 85 cm 46 cm 65 cm