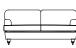

Side View

Width -Depth -Height -Seat Height -Seat Depth -

Chair 85 cm 105 cm 85 cm 46 cm 65 cm

2 Seat 170 cm 105 cm 85 cm 46 cm 65 cm

2.5 Seat 190 cm 105 cm 85 cm 46 cm 65 cm

3 Seat 220 cm 105 cm 85 cm 46 cm 65 cm