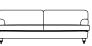

Side View

Width -Depth -Height -Seat Height -Seat Depth -

Chair 85 cm 105 cm 85 cm 46 cm 65 cm

2 Seat 170 cm 105 cm 85 cm 46 cm 65 cm

2.5 Seat 190 cm 105 cm 85 cm 46 cm 65 cm

3 Seat 220 cm 105 cm 85 cm 46 cm 65 cm