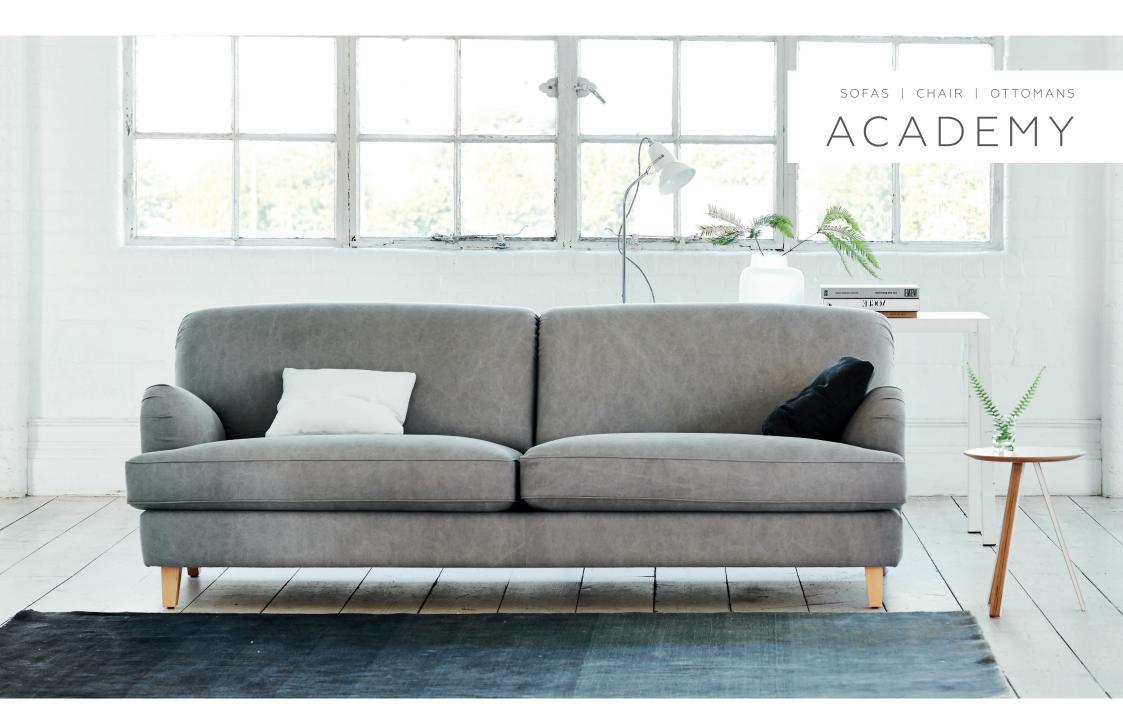

A generous Howard style group of sofas, chair and ottomans with sweeping lines fitted with turned legs and castors or available with an optional tapered leg for a more contemporary look.  $\label{tructure:beech, fir and poplar} \textbf{Structure:} \ \ \textbf{beech, fir and poplar}$ 

Suspension: high resilience woven webbing

Covering: tight cover

Seat cushions: high density foam and fibre (also available in duck feather option or with central insert in foam and feather surround)
Legs: turned beech fitted with castors, or tapered leg option, all available in different colour finishes